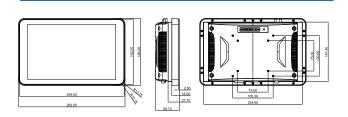

### **Product Size**

## **Physical Characteristics**

| •                  |                                                                    |
|--------------------|--------------------------------------------------------------------|
| Overall dimensions | W263.5x H166x D58.7mm                                              |
| Material           | Aluminum alloy                                                     |
| Color              | Black, optional silve                                              |
| Installation       | Supports embedded installation with iron sheet, back-mounted, etc. |