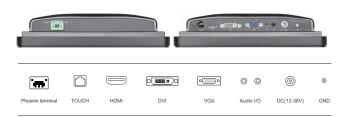

### **Product Interface**

### **Interface Parameters**

| Power interface  | 1*Threaded DC interface 【5.5*2.1mm】                           |  |  |
|------------------|---------------------------------------------------------------|--|--|
| Phoenix terminal | 1*Phoenix terminal, Support 12V-36V wide voltage power supply |  |  |
| HDMI             | 1*HDMI, Support HDMI data input, With a maximum of 1080P      |  |  |
| Touch interface  | 1*TOUCH (RJ45)                                                |  |  |
| VGA              | 1*VGA, Analog signal transmission                             |  |  |
| DVI              | 1*DVI, Digital signal transmission                            |  |  |
| Audio            | 1*Audio I/O, Support audio input and output                   |  |  |
| Grounding        | 1*GND                                                         |  |  |